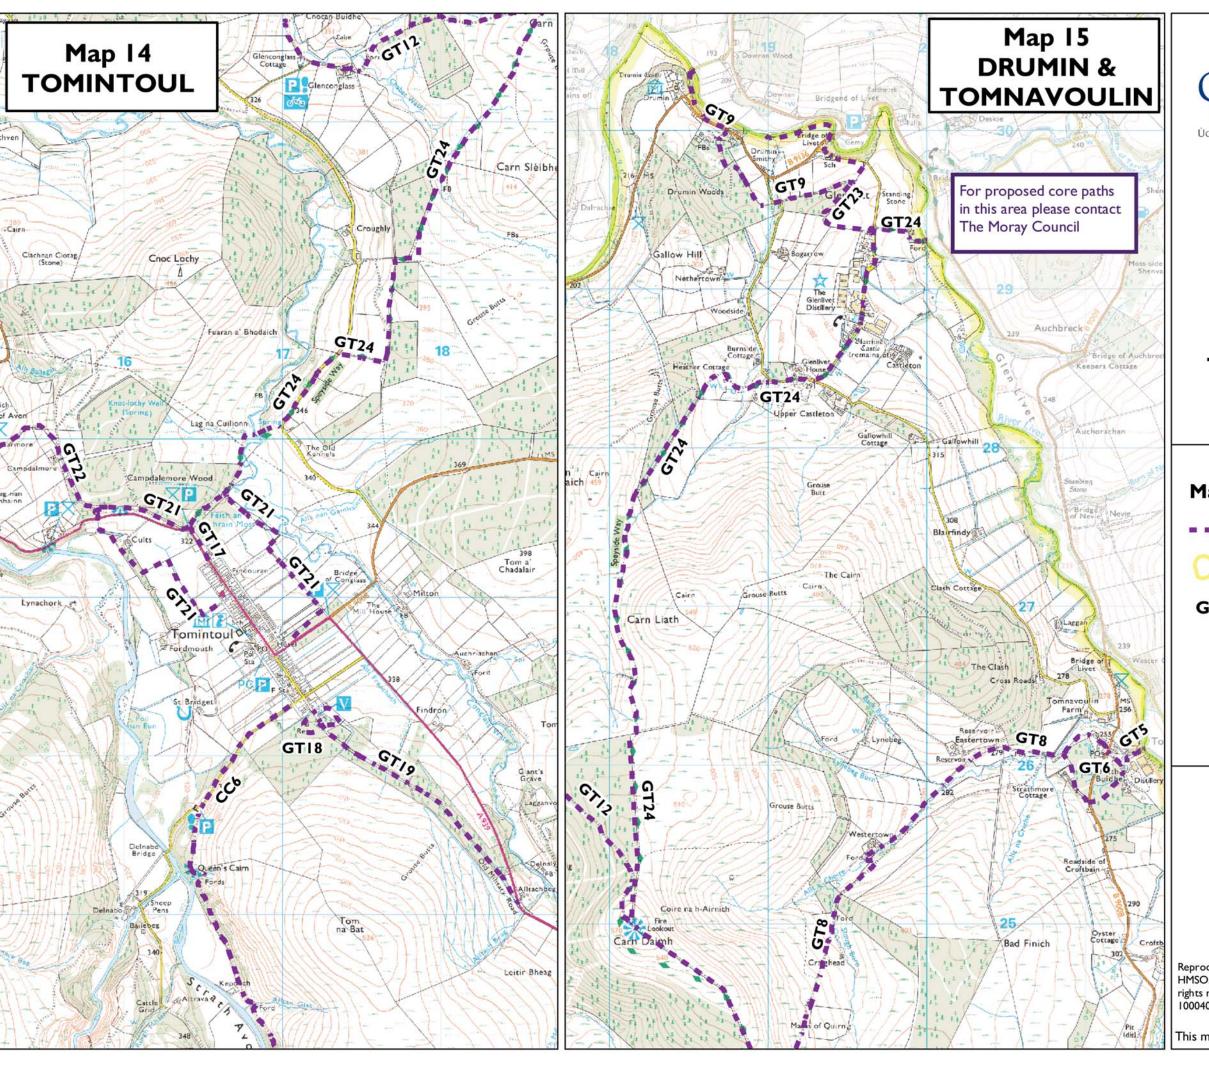

#### Map 14

### **Tomintoul**

| Tomintoul Core Paths |                                               |
|----------------------|-----------------------------------------------|
| Path Ref No          | Path Name/Description                         |
| GT12                 | Glenconglass to Cairn Daimh                   |
| GT17                 | Link Path – includes sections to be developed |
| GT18                 | All Abilities Path                            |
| GT19                 | Old Military Road                             |
| GT21                 | Tomintoul Community Path                      |
| GT22                 | Tomintoul to Dorback                          |
| GT24                 | Speyside Way Spur                             |
| CC6                  | Deeside to Tomintoul via Inchrory             |

### Map 14 TOMINTOUL